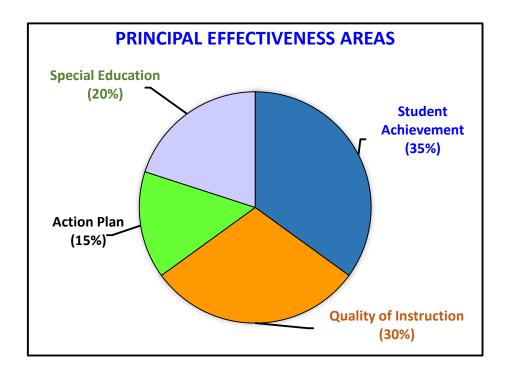

We will use the following four areas to assess principal effectiveness:

- **Student achievement outcomes**. We will use data from district, state, or national assessments such as STARR, DIBELS, NWEA, AP exams, or district-level assessments.
- **Principal performance**. Principal performance includes an assessment of the school's quality of instruction as assessed by an independent review of the instruction in a school. The performance score also includes the Principal's score on the Executive Leadership Rubric (Appendix A) and on the School Systems Review (Appendix B).

• School climate and culture survey. We will use a district-developed climate and culture survey that will be administered twice a year.

[For the 2023-2024 school year, this metric will be replaced by a special education metric. Ten percent (10%) of a principal's evaluation will be tied to improvement in the NWEA MAP assessment scores of the school's students with special needs. See details on page 12.]

• School action plan. This performance metric is based on the school's accomplishment of specific and measurable goals in the School Action Plan.

The following chart describes the effectiveness areas for the principal evaluation we will use after the\2023-2024 school year: