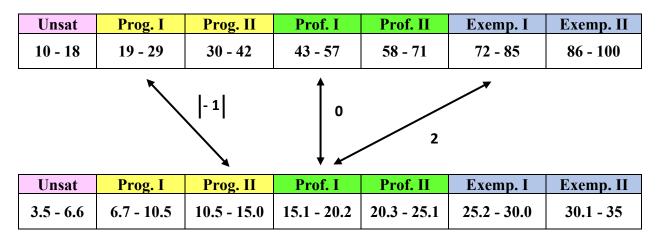

#### **School Student Achievement Score**

The congruence metric is derived by taking the absolute value of the difference between the average teacher evaluation rating and the school's student achievement score (from the principal's evaluation). The diagram above shows average teacher evaluation ratings and achievement scores for three different schools. The absolute values of the three congruence measurements are 1, 0, and 2. The goal would be to get as close to "0" as possible. The chart below can then be used to determine the number of points added to or subtracted from the principal's evaluation rating.

| Congruence metric | Congruence value<br>(amount added or subtracted) |
|-------------------|--------------------------------------------------|
| 0                 | +5                                               |
| 1                 | +2                                               |
| 2                 | -4                                               |
| 3                 | -6                                               |
| 4 or higher       | -8                                               |