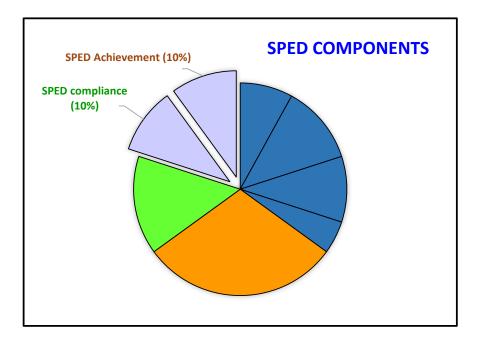

The Special Education performance area comprises two components:

- 1. The academic achievement growth of Special Education students as measured by the NWEA MAP assessment in reading and math
- 2. The school's special education compliance score as measured by the HISD SPED rubric and evaluated by Unit level SPED teams

|                                  | Special Education Performance                                                                                                                                                                                                                                                                                                                                                                                                                                                                                                                                                                                                                                            |  |  |  |  |  |  |
|----------------------------------|--------------------------------------------------------------------------------------------------------------------------------------------------------------------------------------------------------------------------------------------------------------------------------------------------------------------------------------------------------------------------------------------------------------------------------------------------------------------------------------------------------------------------------------------------------------------------------------------------------------------------------------------------------------------------|--|--|--|--|--|--|
| Special Education<br>Achievement | <ul> <li>10% of the principal's evaluation rating is based on the end-<br/>of-year academic growth of the school's students with<br/>special needs.</li> <li>HISD will use the NWEA MAP assessments in reading,<br/>math, and science to determine academic growth.</li> <li>A growth score is derived by comparing a student's EOY<br/>results with his/her end-of-year results from the previous<br/>year. New student or others who do not have a prior EOY<br/>score would compare their EOY results with the BOY<br/>results.</li> <li>For the 2023-2024 school year, we will use the BOY results<br/>instead of the EOY results from the previous year.</li> </ul> |  |  |  |  |  |  |
| Special Education<br>Compliance  | • Another 10% of the principal's evaluation rating will be<br>based on the "special education compliance rubric." The<br>rubric will include 1) the degree to which ARD meetings are<br>accomplished on time, 2) the quality of the IEPs, and 3)<br>quarterly progress monitoring of student IEPs.                                                                                                                                                                                                                                                                                                                                                                       |  |  |  |  |  |  |