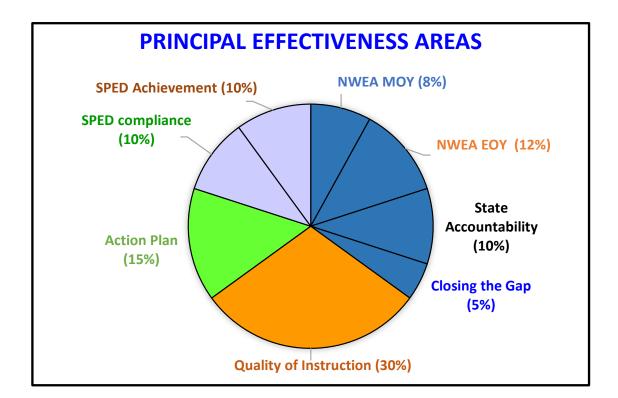

We will use the following four areas to assess principal effectiveness:

- **Student achievement outcomes**. We will use data from district, state, or national assessments such as STARR, DIBELS, NWEA, AP exams, or district-level assessments.
- **Principal performance**. Principal performance includes an assessment of the school's quality of instruction as assessed by an independent review of the instruction in a school. The performance score also includes the Principal's score on the Executive Leadership Rubric (Appendix A) and on the School Systems Review (Appendix B).

### **The Effectiveness Components**

There are four effectiveness areas. Two of those areas – student achievement and SPED performance – have subcomponents. The **student achievement area** comprises four components:

- 1. Student achievement growth in the first semester in reading, math, and science as measured by the NWEA MAP assessments taken in the middle of the year (MOY)
- 2. Student achievement annual growth as measured by the NWEA MAP assessments taken at the end of the year (EOY)
- 3. The school's overall state accountability score
- 4. And the school's "closing the gap" score as measured by the STARR exam and calculated by the State

The Special Education performance area comprises two components:

- 1. The academic achievement growth of Special Education students as measured by the NWEA MAP assessment in reading and math
- 2. The school's special education compliance score as measured by the HISD SPED rubric and evaluated by Unit level SPED teams

A description of each component follows.

| Student Achievement Data                 |                                                                                                                                                                                                                                                                                                                                                                                                                                                                                                                                                                                                                                                   |  |  |  |  |  |  |
|------------------------------------------|---------------------------------------------------------------------------------------------------------------------------------------------------------------------------------------------------------------------------------------------------------------------------------------------------------------------------------------------------------------------------------------------------------------------------------------------------------------------------------------------------------------------------------------------------------------------------------------------------------------------------------------------------|--|--|--|--|--|--|
| Student achievement:<br>MOY              | <ul> <li>8% of the principal's evaluation rating is based on the mid-<br/>year academic growth of the school's students.</li> <li>HISD will use the NWEA MAP assessments in reading,<br/>math, and science to determine academic growth.</li> <li>A growth score is derived by comparing a student's MOY<br/>results with his/her end-of-year results from the previous<br/>year. New students or others who do not have an EOY score<br/>would compare their MOY results with the BOY results.<sup>2</sup></li> <li>For the 2023-2024 school year, we will use the BOY results<br/>instead of the EOY results from the previous year.</li> </ul> |  |  |  |  |  |  |
| Student achievement:<br>EOY              | <ul> <li>12% of the principal's evaluation rating is based on the end-<br/>of-year academic growth of the school's students.</li> <li>HISD will use the NWEA MAP assessments in reading,<br/>math, and science to determine academic growth.</li> <li>A growth score is derived by comparing a student's EOY<br/>results with his/her end-of-year results from the previous<br/>year. New student or others who do not have a prior EOY<br/>score would compare their EOY results with the BOY<br/>results.</li> <li>For the 2023-2024 school year, we will use the BOY results<br/>instead of the EOY results from the previous year.</li> </ul> |  |  |  |  |  |  |
| School's overall<br>accountability score | <ul> <li>Texas Education Agency calculates an "overall rating" (A through F) and "overall score" for accountability. TEA uses performance on the state STARR exams to calculate these scores.</li> <li>HISD will use the school's overall score from the State for this component.</li> <li>10% of a principal's score will be tied to these data.</li> </ul>                                                                                                                                                                                                                                                                                     |  |  |  |  |  |  |
| School's closing the gap score           | <ul> <li>Texas Education Agency calculates a "closing the gap" score for its accountability framework. TEA uses performance on the state STARR exams to calculate these scores.</li> <li>HISD will use the school's closing the gap score from the State for this component.</li> <li>5% of a principal's score will be tied to these data.</li> </ul>                                                                                                                                                                                                                                                                                            |  |  |  |  |  |  |

|                                  | Special Education Performance                                                                                                                                                                                                                                                                                                                                                                                                                                                                                                                                                                                                                                            |  |  |  |  |  |  |
|----------------------------------|--------------------------------------------------------------------------------------------------------------------------------------------------------------------------------------------------------------------------------------------------------------------------------------------------------------------------------------------------------------------------------------------------------------------------------------------------------------------------------------------------------------------------------------------------------------------------------------------------------------------------------------------------------------------------|--|--|--|--|--|--|
| Special Education<br>Achievement | <ul> <li>10% of the principal's evaluation rating is based on the end-<br/>of-year academic growth of the school's students with<br/>special needs.</li> <li>HISD will use the NWEA MAP assessments in reading,<br/>math, and science to determine academic growth.</li> <li>A growth score is derived by comparing a student's EOY<br/>results with his/her end-of-year results from the previous<br/>year. New student or others who do not have a prior EOY<br/>score would compare their EOY results with the BOY<br/>results.</li> <li>For the 2023-2024 school year, we will use the BOY results<br/>instead of the EOY results from the previous year.</li> </ul> |  |  |  |  |  |  |
| Special Education<br>Compliance  | • Another 10% of the principal's evaluation rating will be<br>based on the "special education compliance rubric." The<br>rubric will include 1) the degree to which ARD meetings are<br>accomplished on time, 2) the quality of the IEPs, and 3)<br>quarterly progress monitoring of student IEPs.                                                                                                                                                                                                                                                                                                                                                                       |  |  |  |  |  |  |

| School Action Plan |                                                                                                                                                                                                                                                                                                                                                                                                                                                                                                                                                                                                                                                                                                                                                                                                                                                                                                                                                    |  |  |  |  |  |  |
|--------------------|----------------------------------------------------------------------------------------------------------------------------------------------------------------------------------------------------------------------------------------------------------------------------------------------------------------------------------------------------------------------------------------------------------------------------------------------------------------------------------------------------------------------------------------------------------------------------------------------------------------------------------------------------------------------------------------------------------------------------------------------------------------------------------------------------------------------------------------------------------------------------------------------------------------------------------------------------|--|--|--|--|--|--|
| School Action Plan | <ul> <li>Principals will create a school action plan every year by the first of May. They will create one by September 8 this first year.</li> <li>The School Action Plan has aligned goals and measurable indicators of success. It is worth 15% of a principal's evaluation rating.</li> <li>All teachers will also receive the same school action plan score as the principal.</li> <li>Success on the Action Plan will be evaluated by the Executive Director and/or a team from outside of the school.</li> <li>The Executive Director will assess the degree of accomplishment of the six most important "indicators are specific and measurable metrics.</li> <li>The School Action Plan will receive up to 100 points (and then be converted to 15 points for the evaluation rating).</li> <li>Each indicator will receive up to 15 points for accomplishment/implementation. [Each Action Plan will start with a score of 10.]</li> </ul> |  |  |  |  |  |  |