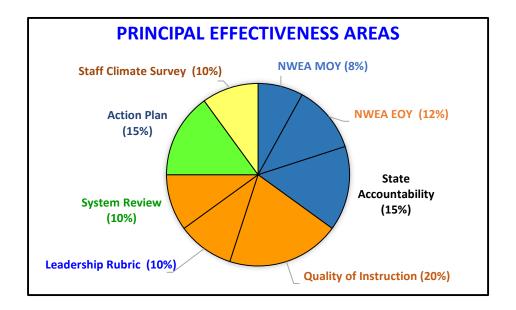

The following chart describes the effectiveness areas for the 2023-2024 school year:

[The remainder of this document addresses only the 2023-2024 components and evaluation system.]

### **The Effectiveness Components**

There are four effectiveness areas. Two of those areas – student achievement and SPED performance – have subcomponents. The **student achievement area** comprises four components:

- 1. Student achievement growth in the first semester in reading, math, and science as measured by the NWEA MAP assessments taken in the middle of the year (MOY)
- 2. Student achievement annual growth as measured by the NWEA MAP assessments taken at the end of the year (EOY)
- 3. The school's overall state accountability score
- 4. And the school's "closing the gap" score as measured by the STARR exam and calculated by the State

A description of each component follows.

| Student Achievement Data                 |                                                                                                                                                                                                                                                                                                                                                                                                                                                                                                                                                                                                                                                   |  |  |  |  |  |  |
|------------------------------------------|---------------------------------------------------------------------------------------------------------------------------------------------------------------------------------------------------------------------------------------------------------------------------------------------------------------------------------------------------------------------------------------------------------------------------------------------------------------------------------------------------------------------------------------------------------------------------------------------------------------------------------------------------|--|--|--|--|--|--|
| Student achievement:<br>MOY              | <ul> <li>8% of the principal's evaluation rating is based on the mid-<br/>year academic growth of the school's students.</li> <li>HISD will use the NWEA MAP assessments in reading,<br/>math, and science to determine academic growth.</li> <li>A growth score is derived by comparing a student's MOY<br/>results with his/her end-of-year results from the previous<br/>year. New students or others who do not have an EOY score<br/>would compare their MOY results with the BOY results.<sup>2</sup></li> <li>For the 2023-2024 school year, we will use the BOY results<br/>instead of the EOY results from the previous year.</li> </ul> |  |  |  |  |  |  |
| Student achievement:<br>EOY              | <ul> <li>12% of the principal's evaluation rating is based on the end-<br/>of-year academic growth of the school's students.</li> <li>HISD will use the NWEA MAP assessments in reading,<br/>math, and science to determine academic growth.</li> <li>A growth score is derived by comparing a student's EOY<br/>results with his/her end-of-year results from the previous<br/>year. New student or others who do not have a prior EOY<br/>score would compare their EOY results with the BOY<br/>results.</li> <li>For the 2023-2024 school year, we will use the BOY results<br/>instead of the EOY results from the previous year.</li> </ul> |  |  |  |  |  |  |
| School's overall<br>accountability score | <ul> <li>Texas Education Agency calculates an "overall rating" (A through F) and "overall score" for accountability. TEA uses performance on the state STARR exams to calculate these scores.</li> <li>HISD will use the school's overall score from the State for this component.</li> <li>10% of a principal's score will be tied to these data.</li> </ul>                                                                                                                                                                                                                                                                                     |  |  |  |  |  |  |
| School's closing the gap score           | <ul> <li>Texas Education Agency calculates a "closing the gap" score for its accountability framework. TEA uses performance on the state STARR exams to calculate these scores.</li> <li>HISD will use the school's closing the gap score from the State for this component.</li> <li>5% of a principal's score will be tied to these data.</li> </ul>                                                                                                                                                                                                                                                                                            |  |  |  |  |  |  |