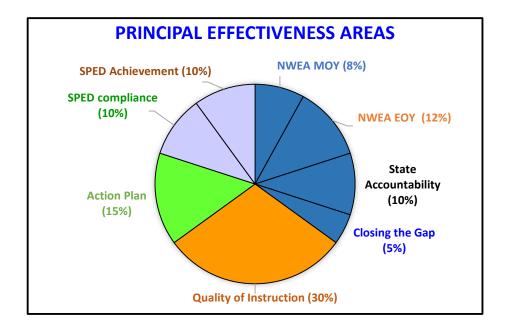

The following chart describes the effectiveness areas for the 2023-2024 school year:

[The remainder of this document addresses only the 2023-2024 components and evaluation system.]

### **The Effectiveness Components**

There are four effectiveness areas. Two of those areas – student achievement and SPED performance – have subcomponents. The **student achievement area** comprises four components:

- 1. Student achievement growth in the first semester in reading, math, and science as measured by the NWEA MAP assessments taken in the middle of the year (MOY)
- 2. Student achievement annual growth as measured by the NWEA MAP assessments taken at the end of the year (EOY)
- 3. The school's overall state accountability score
- 4. And the school's "closing the gap" score as measured by the STARR exam and calculated by the State

The Special Education performance area comprises two components:

- 1. The academic achievement growth of Special Education students as measured by the NWEA MAP assessment in reading and math
- 2. The school's special education compliance score as measured by the HISD SPED rubric and evaluated by Unit level SPED teams

A description of each component follows.

| Student Achievement Data                 |                                                                                                                                                                                                                                                                                                                                                                                                                                                                                                                                                                                                                                                   |  |  |  |  |  |  |
|------------------------------------------|---------------------------------------------------------------------------------------------------------------------------------------------------------------------------------------------------------------------------------------------------------------------------------------------------------------------------------------------------------------------------------------------------------------------------------------------------------------------------------------------------------------------------------------------------------------------------------------------------------------------------------------------------|--|--|--|--|--|--|
| Student achievement:<br>MOY              | <ul> <li>8% of the principal's evaluation rating is based on the mid-<br/>year academic growth of the school's students.</li> <li>HISD will use the NWEA MAP assessments in reading,<br/>math, and science to determine academic growth.</li> <li>A growth score is derived by comparing a student's MOY<br/>results with his/her end-of-year results from the previous<br/>year. New students or others who do not have an EOY score<br/>would compare their MOY results with the BOY results.<sup>2</sup></li> <li>For the 2023-2024 school year, we will use the BOY results<br/>instead of the EOY results from the previous year.</li> </ul> |  |  |  |  |  |  |
| Student achievement:<br>EOY              | <ul> <li>12% of the principal's evaluation rating is based on the end-<br/>of-year academic growth of the school's students.</li> <li>HISD will use the NWEA MAP assessments in reading,<br/>math, and science to determine academic growth.</li> <li>A growth score is derived by comparing a student's EOY<br/>results with his/her end-of-year results from the previous<br/>year. New student or others who do not have a prior EOY<br/>score would compare their EOY results with the BOY<br/>results.</li> <li>For the 2023-2024 school year, we will use the BOY results<br/>instead of the EOY results from the previous year.</li> </ul> |  |  |  |  |  |  |
| School's overall<br>accountability score | <ul> <li>Texas Education Agency calculates an "overall rating" (A through F) and "overall score" for accountability. TEA uses performance on the state STARR exams to calculate these scores.</li> <li>HISD will use the school's overall score from the State for this component.</li> <li>10% of a principal's score will be tied to these data.</li> </ul>                                                                                                                                                                                                                                                                                     |  |  |  |  |  |  |
| School's closing the gap score           | <ul> <li>Texas Education Agency calculates a "closing the gap" score for its accountability framework. TEA uses performance on the state STARR exams to calculate these scores.</li> <li>HISD will use the school's closing the gap score from the State for this component.</li> <li>5% of a principal's score will be tied to these data.</li> </ul>                                                                                                                                                                                                                                                                                            |  |  |  |  |  |  |

|                                  | Special Education Performance                                                                                                                                                                                                                                                                                                                                                                                                                                                                                                                                                                                                                                            |  |  |  |  |  |  |
|----------------------------------|--------------------------------------------------------------------------------------------------------------------------------------------------------------------------------------------------------------------------------------------------------------------------------------------------------------------------------------------------------------------------------------------------------------------------------------------------------------------------------------------------------------------------------------------------------------------------------------------------------------------------------------------------------------------------|--|--|--|--|--|--|
| Special Education<br>Achievement | <ul> <li>10% of the principal's evaluation rating is based on the end-<br/>of-year academic growth of the school's students with<br/>special needs.</li> <li>HISD will use the NWEA MAP assessments in reading,<br/>math, and science to determine academic growth.</li> <li>A growth score is derived by comparing a student's EOY<br/>results with his/her end-of-year results from the previous<br/>year. New student or others who do not have a prior EOY<br/>score would compare their EOY results with the BOY<br/>results.</li> <li>For the 2023-2024 school year, we will use the BOY results<br/>instead of the EOY results from the previous year.</li> </ul> |  |  |  |  |  |  |
| Special Education<br>Compliance  | • Another 10% of the principal's evaluation rating will be<br>based on the "special education compliance rubric." The<br>rubric will include 1) the degree to which ARD meetings are<br>accomplished on time, 2) the quality of the IEPs, and 3)<br>quarterly progress monitoring of student IEPs.                                                                                                                                                                                                                                                                                                                                                                       |  |  |  |  |  |  |