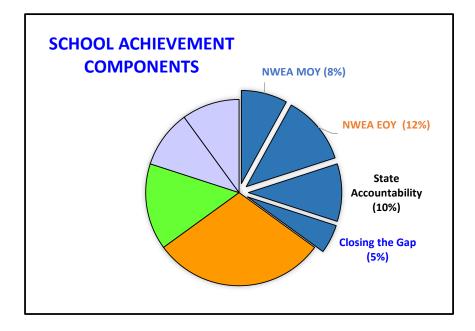

### **The Effectiveness Components**

There are four effectiveness areas. Two of those areas – student achievement and SPED performance – have subcomponents. The **student achievement area** comprises four components:

- 1. Student achievement growth in the first semester in reading, math, and science as measured by the NWEA MAP assessments taken in the middle of the year (MOY)
- 2. Student achievement annual growth as measured by the NWEA MAP assessments taken at the end of the year (EOY)
- 3. The school's overall state accountability score
- 4. And the school's "closing the gap" score as measured by the STARR exam and calculated by the State

A description of each component follows.

| Student Achievement Data                 |                                                                                                                                                                                                                                                                                                                                                                                                                                                                                                                                                                                                                                                   |  |  |  |  |  |  |
|------------------------------------------|---------------------------------------------------------------------------------------------------------------------------------------------------------------------------------------------------------------------------------------------------------------------------------------------------------------------------------------------------------------------------------------------------------------------------------------------------------------------------------------------------------------------------------------------------------------------------------------------------------------------------------------------------|--|--|--|--|--|--|
| Student achievement:<br>MOY              | <ul> <li>8% of the principal's evaluation rating is based on the mid-<br/>year academic growth of the school's students.</li> <li>HISD will use the NWEA MAP assessments in reading,<br/>math, and science to determine academic growth.</li> <li>A growth score is derived by comparing a student's MOY<br/>results with his/her end-of-year results from the previous<br/>year. New students or others who do not have an EOY score<br/>would compare their MOY results with the BOY results.<sup>2</sup></li> <li>For the 2023-2024 school year, we will use the BOY results<br/>instead of the EOY results from the previous year.</li> </ul> |  |  |  |  |  |  |
| Student achievement:<br>EOY              | <ul> <li>12% of the principal's evaluation rating is based on the end-<br/>of-year academic growth of the school's students.</li> <li>HISD will use the NWEA MAP assessments in reading,<br/>math, and science to determine academic growth.</li> <li>A growth score is derived by comparing a student's EOY<br/>results with his/her end-of-year results from the previous<br/>year. New student or others who do not have a prior EOY<br/>score would compare their EOY results with the BOY<br/>results.</li> <li>For the 2023-2024 school year, we will use the BOY results<br/>instead of the EOY results from the previous year.</li> </ul> |  |  |  |  |  |  |
| School's overall<br>accountability score | <ul> <li>Texas Education Agency calculates an "overall rating" (A through F) and "overall score" for accountability. TEA uses performance on the state STARR exams to calculate these scores.</li> <li>HISD will use the school's overall score from the State for this component.</li> <li>10% of a principal's score will be tied to these data.</li> </ul>                                                                                                                                                                                                                                                                                     |  |  |  |  |  |  |
| School's closing the gap score           | <ul> <li>Texas Education Agency calculates a "closing the gap" score for its accountability framework. TEA uses performance on the state STARR exams to calculate these scores.</li> <li>HISD will use the school's closing the gap score from the State for this component.</li> <li>5% of a principal's score will be tied to these data.</li> </ul>                                                                                                                                                                                                                                                                                            |  |  |  |  |  |  |