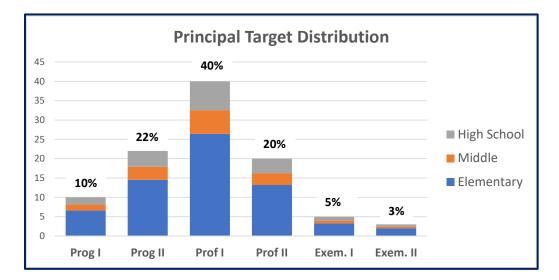

Our premise is that a high percentage of proficient or distinguished principals should be correlated to significant improvements in student achievement across the District. While we hope to have more than 80 percent of the principals at the proficient level or higher someday, current student achievement data suggest that the percentage of proficient and distinguished principals is lower. The target distribution below reflects where leaders hope principal proficiency levels will be by the end of the 2023-2024 school year. [A principal would have to earn an Exemplary I effectiveness level for at least one year before earning an Exemplary II effectiveness level regardless of the evaluation rating. So, no principal will have an effectiveness level of Exemplary II at the end of the 2023-2024 school year.]

Note that the District anticipates 68% of the principals receiving a Proficient I or higher effectiveness level at the end of the first year of this evaluation system (end of the 2023-2024 school year). Also, every category of school principal – elementary, middle, and high – has the same target distribution. For example, 40% of the elementary principals will receive an effectiveness level of Proficient I. This is the same percentage for middle school and high school principals.