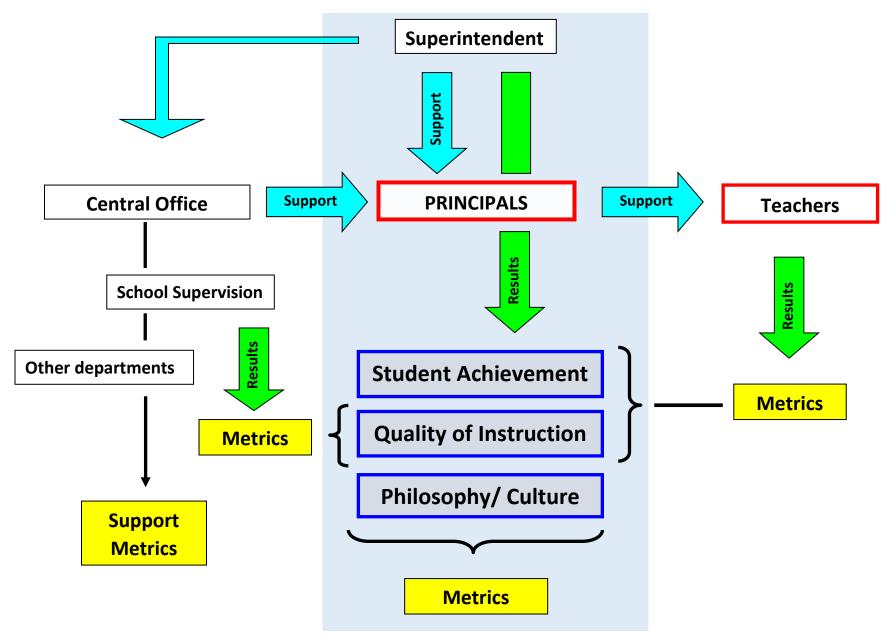

#### Support

A rigorous evaluation system will only take root (and will only be fair) if there is a great deal of support for those being evaluated. Indeed, the difference between a culture of accountability and a culture of fear is the support provided for people to attain rigorous, but achievable goals. If principals are the key lever for reform, then the entire system should be designed to

The difference between a culture of accountability and a culture of fear is the support provided for people to attain rigorous, but achievable goals.

support the principals in improving instruction and helping principals coach and develop their teachers. (See the Support-Results Diagram on page 4.)

## Support – Results Diagram